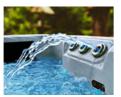

## **Cascade Waterfall**

A 50cm wide waterfall feature. with fully adjustable water control adding a beautiful, soothing touch to your hot tub.