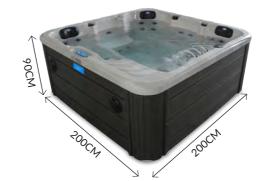

# Reef Spas

Technical Specification

|                               | 8 2 50         | 3              | · = •              | W              | 1              | C'1, 200       |                |                | ·                   | ( His                                  |                                       |
|-------------------------------|----------------|----------------|--------------------|----------------|----------------|----------------|----------------|----------------|---------------------|----------------------------------------|---------------------------------------|
|                               | Bolina         | Sumatra        | Futuna             | Luzon          | Kiribati       | Tinian         | Maluku         | Ovaka          | Nassau              | Andros                                 | Cayman                                |
| Dimensions (cm)               | 200 x 170 x 85 | 200 x 200 x 90 | 200 x 200 x 90     | 220 x 220 x 90 | 215 x 215 x 95 | 220 x 220 x 90 | 230 x 230 x 97 | 280 x 230 x 95 | 430 x 225 x 145     | 580 x 220 x 149                        | 580 x 228 x 149                       |
| Person                        | 4 Person       | 5 Person       | 6 Person           | 5 Person       | 7 Person       | 6 Person       | 5 Person       | 6 Person       | 3 Person            | 8 Person                               | 4 Person                              |
| Seats                         | 4 Seats        | 3 Seats        | 5 Seats            | 3 Seats        | 7 Seats        | 5 Seats        | 4 Seats        | 4 Seats        | 2 Seats             | 6 Seats                                | 3 Seats                               |
| Loungers / Recliners          | 2 Recliners    | 2 Loungers     | 1 Lounger          | 2 Loungers     |                | 1 Lounger      | 1 Lounger      | 2 Loungers     |                     | 1 Lounger                              |                                       |
| Pulsar Jets / River / Turbine | 29 Pulsar      | 43 Pulsar      | 40 Pulsar          | 50 Pulsar      | 46 Pulsar      | 52 Pulsar      | 75 Pulsar      | 97 Pulsar      | 3 River & 32 Pulsar | 3 River & 82 Pulsar                    | 1 Turbine, 30 Pulsar                  |
| Hydro Air Jets                |                |                |                    |                | 8 Air          | 12 Air         | 12 Air         | 13 Air         |                     |                                        | 6 Air                                 |
| Massage / Swim Pump           | 1 Massage      | 1 Massage      | 1 Massage          | 2 Massage      | 2 Massage      | 2 Massage      | 3 Massage      | 3 Massage      | 1 Massage & 3 Swim  | 3 Massage & 3 Swim                     | 1 Turbine & 1 Massage                 |
| Air Booster Pump              |                |                |                    |                | 1 Air Booster  | 1 Air Booster  | 1 Air Booster  | 1 Air Booster  |                     |                                        | 1 Air Booster                         |
| Power Supply                  | 13amp          | 13amp          | 13amp              | 32amp          | 32amps         | 32amp          | 40amp          | 40amp          | 40amp               | 40amp (Swim) 32amp (Spa)               | 55amp                                 |
| Water Capacity                | 980ltr         | 1,340ltr       | 1,340ltr           | 1,385ltr       | 1,150ltr       | 1,350ltr       | 1,700ltr       | 2,080lt        | 4,480ltr            | 5,200ltr (Swim) 960ltr (Spa)           | 6,200ltr                              |
| Empty Weight                  | 270kg          | 310kg          | 310kg              | 380kg          | 370kg          | 380kg          | 540kg          | 570kg          | 1,225kg             | 1,550kg                                | 1,600kg                               |
|                               |                |                | Deef Spac receives |                |                |                |                |                |                     | Poof Spac recorner the right to change | re specification without prior potice |