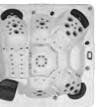

The Maluku is an incredibly luxurious large, deep tub boasting an extraordinary 75 pulsar jets which deliver outstanding massage power from the three 3HP pumps.

It has ergonomically sculptured seating for 5 persons including a spacious, deep, and fully featured lounger and two luxury captain's chairs.

It also features LED lighting throughout and unique integrated exterior LED panel lighting.

#### Technical Information

- 230cm x 230cm x 97cm
- 4 Seats & 1 Lounger
- 75 Pulsar Adjustable Jets
- 12 Hydrotherapy Air Jets
- 3 x 3HP Massage Pump
- 1 x Air Booster Pump
- 40amp Power Supply
- 1.700ltr Water Capacity
- 540kg Empty Weight