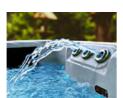

## **Cascade Waterfall**

A 50cm wide waterfall feature. with fully adjustable water control adding a beautiful, soothing touch to your hot tub.

#### Cascade Waterfall

A 50cm wide waterfall feature. with fully adjustable water control adding a beautiful. soothing touch to your hot tub.