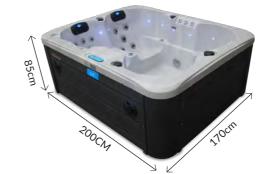

#### Technical Information

- 200cm x 170cm x 85cm
- 2 Seats & 2 Recliners
- 29 Pulsar Adjustable Jets
- 1 x 3HP Massage Pump
- 13amp Power Supply
- 980ltr Water Capacity
- 270kg Empty Weight