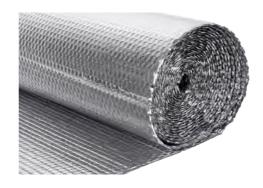

#### HeatSave 2 Premium Insulation

Energy use is important to us and to you: The HeatSave 2 Insulation System, exclusive to Reef Spas, is designed to minimize heat loss, increase thermal retention and keep your costs as low as possible.

The case has a thick reflective insulating lining and the acrylic shell has several layers of ultra-efficient insulation which prevents climate ingress, thermal loss and recycles latent heat.