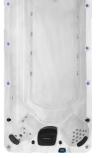

# Reef Spas

Swim Spa Range

**ANDROS - 19FT** 

NASSAU - 14FT

Reef Spas

New for 2022 is the outstanding Cayman Swim Spa which employs the latest T3 Truwave Turbine Technology to provide the ultimate swim experience. If you are looking for a deep swim spa with the power to accommodate the strongest of athletes or simply looking to enjoy swimming as part of your fitness regime then the Cayman is for you.

Once you've finished your fitness routine there are three hydrotherapy massage seats integrated at the rear designed for immediate muscle recovery. With its stunning looks including LED lighting throughout the Reef Spas Cayman certainly ticks all the boxes.

#### T3 - TruWave Turbine Technology

The T3 Truwave Turbine Technology creates a smooth, natural and extremely powerful counterswim current. This wide and deep current can be fully adjusted to meet any swimming speed or ability.

#### Large Swim Lane

The Cayman provides a large swimming lane to accommodate the tallest of swimmers. This wide swim area enables you to perfect your technique without restrictions.

#### Multiple Cascade Waterfalls

The Cayman has 6 stunning cascade waterfalls each fitted with integrated multicoloured LED lighting to create a stunning "curtain of light" as the water cascades into the swim spa. Waterflow is easily adjusted by a simple dial.

#### **Touch Screen Control**

The spaTouch2<sup>™</sup> has a user-friendly interface which allows you to adjust the temperature, jets, mood lighting and fully control your integrated sound system.

#### **Technical Information**

- 580cm x 228cm x 150cm
- 3 Seats
- 1 Turbine. 30 Pulsar & 6 Air Jets
- 1 Turbine Pump
- 1 Massage Pump
- 1 Air Booster Pump
- 40amp Power Supply
- 6,200ltr Water Capacity
- 1,600kg Empty Weight