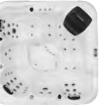

The Tinian is one of the best-selling models from Reef Spas and with varied seating styles to suit all the family (no matter how tall or short), it's easy to see why.

It has a deluxe contoured lounger and five multi-level seats so it comfortably fits 6

The stunning Tinian comes with a superb enhanced music system, touch screen controls and hydrotherapy air jets as standard.

#### **Technical Information**

- 220cm x 220cm x 90cm
- 5 Seats & 1 Lounger
- 52 Pulsar Adjustable Jets
- 12 Hydrotherapy Air Jets
- 2 x 3HP Massage Pump
- 1 x Air Booster Pump
- 32amp Power Supply
- 1,350ltr Water Capacity
- 380kg Empty Weight