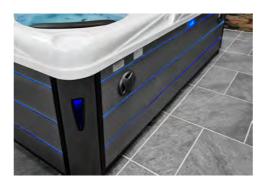

#### **Latest Technology**

Innovation is at the forefront of every Reef Spa design and we use the latest technology throughout including stunning LED lighting on our models, to help create the perfect mood.

#### **Exterior LED Panel Lighting**

The unique exterior panel lighting is guaranteed to impress. The multicoloured LED lights are synchronised with the interior lights to create a stunning effect.

Our largest hot tub in the Reef Spas range, the stunning Ovaka is the hot tub you've been dreaming of.

It also features LED lighting throughout and unique integrated exterior LED panel lighting.

#### **Exterior LED Panel Lighting**

The unique exterior panel lighting is guaranteed to impress. The multicoloured LED lights are synchronised with the interior lights to create a stunning effect.

7 SEATS 5446 PULSAR 2 MASSAGE 1 AIR BOOSTER