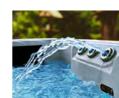

## **Cascade Waterfall**

A 50cm wide waterfall feature. with fully adjustable water control adding a beautiful, soothing touch to your hot tub.

#### Cascade Waterfall

A 50cm wide waterfall feature. with fully adjustable water control adding a beautiful. soothing touch to your hot tub.