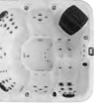

#### **Exterior LED Panel Lighting**

The unique exterior panel lighting is guaranteed to impress. The multicoloured LED lights are synchronised with the interior lights to create a stunning effect.

Our largest hot tub in the Reef Spas range, the stunning Ovaka is the hot tub you've been dreaming of.

This large, spacious hot tub has 2 luxury full size face-to-face loungers and 4 additional ergonomically sculpted massage seats. For a full-power hydrotherapy massage, the Ovaka boasts an incredible 97 adjustable pulsar jets in all the right places.

With a stunning cascade waterfall & LED mood lighting throughout, the Ovaka is designed to offer a luxury hot tub experience.

#### **Technical Information**

- 280cm x 230cm x 95cm
- 4 Seats & 2 Loungers
- 97 Pulsar Adjustable Jets
- 13 Hydrotherapy Air Jets
- 3 x 3HP Massage Pump
- 1 x Air Booster Pump
- 40amp Power Supply
- 2,080ltr Water Capacity
- 570kg Empty Weight