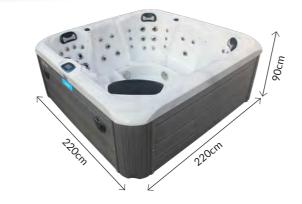

The Tinian is one of the best-selling models from Reef Spas and with varied seating styles to suit all the family (no matter how tall or short), it's easy to see why.

It has a deluxe contoured lounger and five multi-level seats so it comfortably fits 6

#### **Technical Information**

- 220cm x 220cm x 90cm
- 5 Seats & 1 Lounger
- 52 Pulsar Adjustable Jets
- 12 Hydrotherapy Air Jets
- 2 x 3HP Massage Pump
- 1 x Air Booster Pump
- 32amp Power Supply
- 1,350ltr Water Capacity
- 380kg Empty Weight