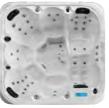

The Maluku is an incredibly luxurious large, deep tub boasting an extraordinary 75 pulsar jets which deliver outstanding massage power from the three 3HP pumps.

It has ergonomically sculptured seating for 5 persons including a spacious, deep, and fully featured lounger and two luxury captain's chairs.

It also features LED lighting throughout and unique integrated exterior LED panel lighting.

#### Technical Information

- 230cm x 230cm x 97cm
- 4 Seats & 1 Lounger
- 75 Pulsar Adjustable Jets
- 12 Hydrotherapy Air Jets
- 3 x 3HP Massage Pump
- 1 x Air Booster Pump
- 40amp Power Supply
- 1.700ltr Water Capacity
- 540kg Empty Weight