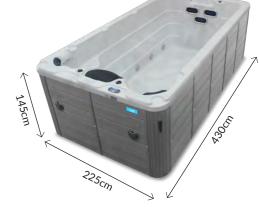

- 430cm x 225cm x 145cm
- 2 Seats
- 3 River & 32 Pulsar Adjustable Jets
- 6 Pop-Up Fountains
- 3 x 3HP Swim Pump
- 1 x 2HP Massage Pump
- 40amp Power Supply
- 4,480ltr Water Capacity
- 1,225kg Empty Weight