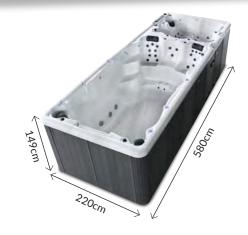

#### **Technical Information**

- 580cm x 228cm x 150cm
- 3 Seats
- 1 Turbine. 30 Pulsar & 6 Air Jets
- 1 Turbine Pump
- 1 Massage Pump
- 1 Air Booster Pump
- 40amp Power Supply
- 6,200ltr Water Capacity
- 1,600kg Empty Weight