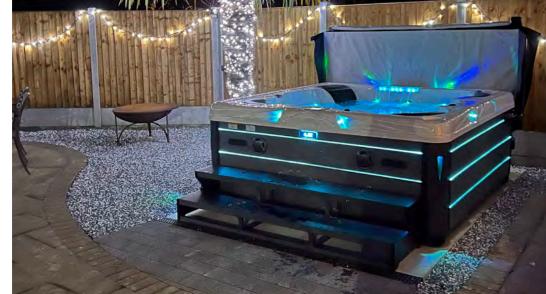

#### **Latest Technology**

Innovation is at the forefront of every Reef Spa design and we use the latest technology throughout including stunning LED lighting on our models, to help create the perfect mood.

#### **Exterior LED Panel Lighting**

The unique exterior panel lighting is guaranteed to impress. The multicoloured LED lights are synchronised with the interior lights to create a stunning effect.

Our largest hot tub in the Reef Spas range, the stunning Ovaka is the hot tub you've been dreaming of.

It also features LED lighting throughout and unique integrated exterior LED panel lighting.

#### **Exterior LED Panel Lighting**

The unique exterior panel lighting is guaranteed to impress. The multicoloured LED lights are synchronised with the interior lights to create a stunning effect.

7 SEATS 5446 PULSAR 2 MASSAGE 1 AIR BOOSTER