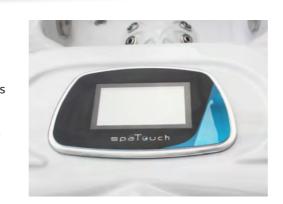

#### **Touch Screen Control**

The spaTouch2<sup>™</sup> has a userfriendly interface which allows you to adjust the temperature, jets, mood lighting and fully control your integrated sound

#### **Touch Screen Control**

The spaTouch2<sup>™</sup> has a userfriendly interface which allows you to adjust the temperature, jets, mood lighting and fully control your integrated sound

LED Lighting

Add an enchanting glow to your spa water with the integrated multi-coloured LED

#### **Touch Screen Control**

The spaTouch2<sup>™</sup> has a user-friendly interface which allows you to adjust the temperature, jets, mood lighting and fully control your integrated sound system.

#### **Touch Screen Control**

The spaTouch2<sup>™</sup> has a user-friendly interface which allows you to adjust the temperature, jets. mood lighting and fully control your integrated sound system.