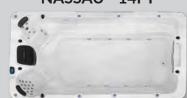

After you have finished your workout why not relax in the perfectly sculpted, ergonomic massage seats at the rear with 32 jets helping soothe any aching limbs. Why not ask your local dealer if you can test a Nassau - don't just take our word for it.

#### Large Swim Lane

Despite its compact footprint the Nassau provides a large swimming lane to accommodate the tallest of swimmers. This wide swim area enables you to perfect your technique without restrictions.

- 430cm x 225cm x 145cm
- 2 Seats
- 3 River & 32 Pulsar Adjustable Jets
- 6 Pop-Up Fountains
- 3 x 3HP Swim Pump
- 1 x 2HP Massage Pump
- 40amp Power Supply
- 4,480ltr Water Capacity
- 1,225kg Empty Weight