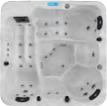

#### **Exterior LED Panel Lighting**

The unique exterior panel lighting is guaranteed to impress. The multicoloured LED lights are synchronised with the interior lights to create a stunning effect.

Our largest hot tub in the Reef Spas range, the stunning Ovaka is the hot tub you've been dreaming of.

This large, spacious hot tub has 2 luxury full size face-to-face loungers and 4 additional ergonomically sculpted massage seats. For a full-power hydrotherapy massage, the Ovaka boasts an incredible 97 adjustable pulsar jets in all the right places.

With a stunning cascade waterfall & LED mood lighting throughout, the Ovaka is designed to offer a luxury hot tub experience.

#### **Technical Information**

- 280cm x 230cm x 95cm
- 4 Seats & 2 Loungers
- 97 Pulsar Adjustable Jets
- 13 Hydrotherapy Air Jets
- 3 x 3HP Massage Pump
- 1 x Air Booster Pump
- 40amp Power Supply
- 2,080ltr Water Capacity
- 570kg Empty Weight