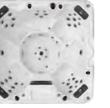

The Kiribati is the perfect spa for family or those who frequently entertain friends, with 7 seats including four captain's chairs in each

This mid-size hot tub is designed for the crowd but still offers creature comforts for the individual.

The Kiribati comes with hydrotherapy air jets as standard providing enhanced therapeutic benefits and it also has 2 Pop-Up fountains with integrated LED lighting, perfect for some 'me' time.

#### Technical Information

- 215cm x 215cm x 95cm
- 7 Seats
- 46 Pulsar Adjustable Jets
- 8 Hydrotherapy Air Jets
- 2 x 3HP Massage Pump
- 1 x Air Booster Pump
- 32amp Power Supply
- 1,150ltr Water Capacity
- 370kg Empty Weight