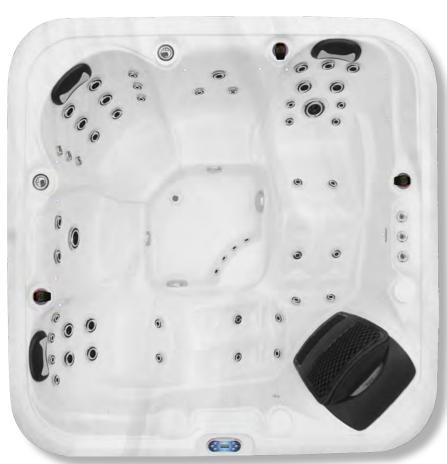

The Maluku is an incredibly luxurious large, deep tub boasting an extraordinary 75 pulsar jets which deliver outstanding massage power from the three 3HP pumps.

It has ergonomically sculptured seating for 5 persons including a spacious, deep, and fully featured lounger and two luxury captain's chairs.

It also features LED lighting throughout and unique integrated exterior LED panel lighting.

#### Technical Information

- 230cm x 230cm x 97cm
- 4 Seats & 1 Lounger
- 75 Pulsar Adjustable Jets
- 12 Hydrotherapy Air Jets
- 3 x 3HP Massage Pump
- 1 x Air Booster Pump
- 40amp Power Supply
- 1.700ltr Water Capacity
- 540kg Empty Weight