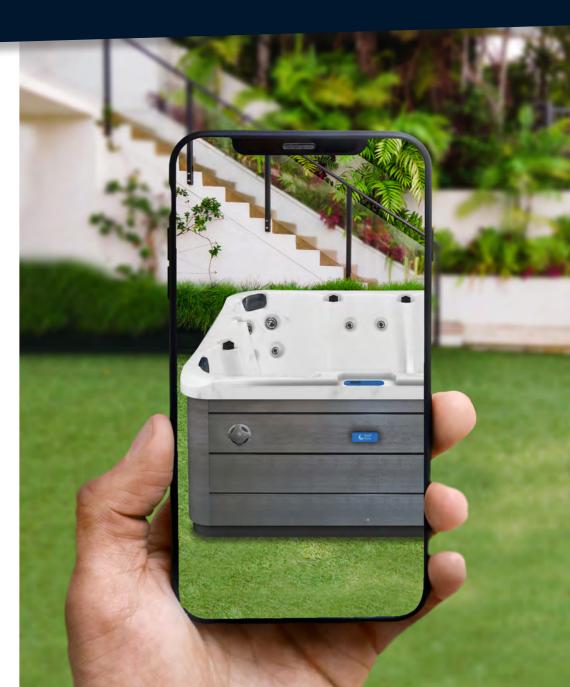

#### Reef Spas 3D Visualizer

Using the latest 3D technology, you can view any of the Reef Spa range of hot tubs and swim spas using your phone, tablet or computer in full 360 degrees. This handy feature allows you to view, spin and zoomin to explore the design features in more detail.

The Reef Spas 3D Visualizer uses the latest augmented reality software enabling you to see a virtual 3D model of the hot tub in your actual garden space. You can place virtual true-to-scale models of each tub in your very own surroundings.

To try it simply scan the QR code (right) with the camera App on your device. Just follow the simple instructions to access the 3D Visualizer for yourself.

SCAN ME TO VIEW

3D VISUALIZER