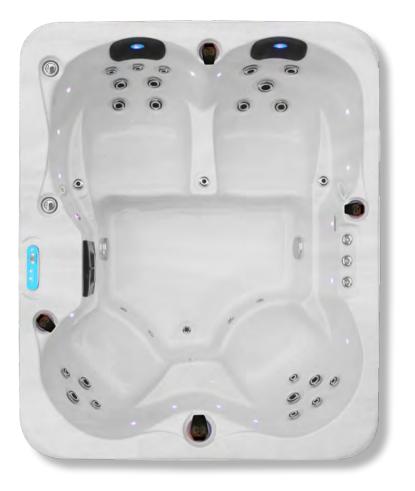

# Reef Spas

Swim Spa Range

**ANDROS - 19FT** 

NASSAU - 14FT

Reef Spas

New for 2022 is the outstanding Cayman Swim Spa which employs the latest T3 Truwave Turbine Technology to provide the ultimate swim experience. If you are looking for a deep swim spa with the power to accommodate the strongest of athletes or simply looking to enjoy swimming as part of your fitness regime then the Cayman is for you.

Once you've finished your fitness routine there are three hydrotherapy massage seats integrated at the rear designed for immediate muscle recovery. With its stunning looks including LED lighting throughout the Reef Spas Cayman certainly ticks all the boxes.

#### T3 - TruWave Turbine Technology

The T3 Truwave Turbine Technology creates a smooth, natural and extremely powerful counterswim current. This wide and deep current can be fully adjusted to meet any swimming speed or ability.

#### Large Swim Lane

The Cayman provides a large swimming lane to accommodate the tallest of swimmers. This wide swim area enables you to perfect your technique without restrictions.

#### Multiple Cascade Waterfalls

The Cayman has 6 stunning cascade waterfalls each fitted with integrated multicoloured LED lighting to create a stunning "curtain of light" as the water cascades into the swim spa. Waterflow is easily adjusted by a simple dial.

#### **Touch Screen Control**

The spaTouch2<sup>™</sup> has a user-friendly interface which allows you to adjust the temperature, jets, mood lighting and fully control your integrated sound system.

#### **Technical Information**

- 580cm x 228cm x 150cm
- 3 Seats
- 1 Turbine. 30 Pulsar & 6 Air Jets
- 1 Turbine Pump
- 1 Massage Pump
- 1 Air Booster Pump
- 40amp Power Supply
- 6,200ltr Water Capacity
- 1,600kg Empty Weight