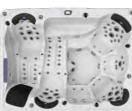

The Tinian is one of the best-selling models from Reef Spas and with varied seating styles to suit all the family (no matter how tall or short), it's easy to see why.

It has a deluxe contoured lounger and five multi-level seats so it comfortably fits 6

The stunning Tinian comes with a superb enhanced music system, touch screen controls and hydrotherapy air jets as standard.

#### **Technical Information**

- 220cm x 220cm x 90cm
- 5 Seats & 1 Lounger
- 52 Pulsar Adjustable Jets
- 12 Hydrotherapy Air Jets
- 2 x 3HP Massage Pump
- 1 x Air Booster Pump
- 32amp Power Supply
- 1,350ltr Water Capacity
- 380kg Empty Weight