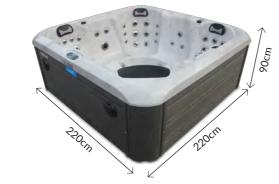

The Tinian is one of the best-selling models from Reef Spas and with varied seating styles to suit all the family (no matter how tall or short), it's easy to see why.

It has a deluxe contoured lounger and five multi-level seats so it comfortably fits 6

The stunning Tinian comes with a superb enhanced music system, touch screen controls and hydrotherapy air jets as standard.

#### **Technical Information**

- 220cm x 220cm x 90cm
- 5 Seats & 1 Lounger
- 52 Pulsar Adjustable Jets
- 12 Hydrotherapy Air Jets
- 2 x 3HP Massage Pump
- 1 x Air Booster Pump
- 32amp Power Supply
- 1,350ltr Water Capacity
- 380kg Empty Weight