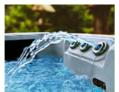

## **Cascade Waterfall**

A 50cm wide waterfall feature. with fully adjustable water control adding a beautiful, soothing touch to your hot tub.

#### Cascade Waterfall

A 50cm wide waterfall feature. with fully adjustable water control adding a beautiful. soothing touch to your hot tub.