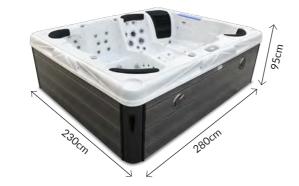

#### **Technical Information**

- 280cm x 230cm x 95cm
- 4 Seats & 2 Loungers
- 97 Pulsar Adjustable Jets
- 13 Hydrotherapy Air Jets
- 3 x 3HP Massage Pump
- 1 x Air Booster Pump
- 40amp Power Supply
- 2,080ltr Water Capacity
- 570kg Empty Weight