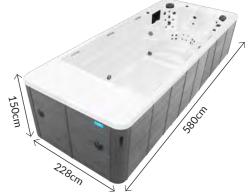

#### **Technical Information**

- 580cm x 220cm x 149cm
- 6 Seats & 1 lounger
- 3 River & 82 Pulsar Adjustable Jets
- 6 Pop-Up Fountains
- 3 x 3HP Swim Pump
- 3 x 3HP Massage Pump
- 40amp (Swim) 32amp (Spa)
- 5.200ltr (Swim) 960ltr (Spa)
- 1,550kg Empty Weight