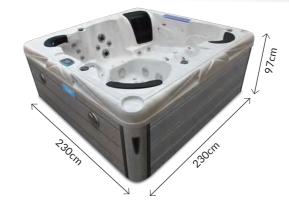

#### Technical Information

- 230cm x 230cm x 97cm
- 4 Seats & 1 Lounger
- 75 Pulsar Adjustable Jets
- 12 Hydrotherapy Air Jets
- 3 x 3HP Massage Pump
- 1 x Air Booster Pump
- 40amp Power Supply
- 1.700ltr Water Capacity
- 540kg Empty Weight