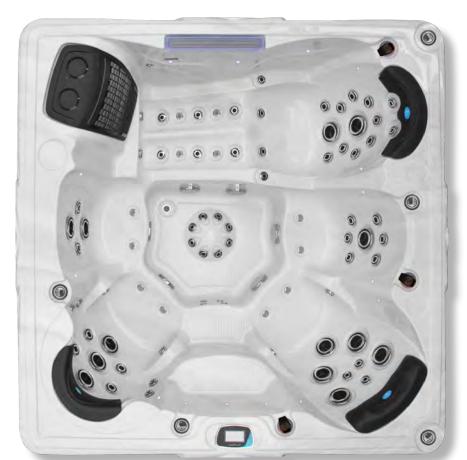

#### **Exterior LED Panel Lighting**

The unique exterior panel lighting is guaranteed to impress. The multicoloured LED lights are synchronised with the interior lights to create a stunning effect.

Our largest hot tub in the Reef Spas range, the stunning Ovaka is the hot tub you've been dreaming of.

This large, spacious hot tub has 2 luxury full size face-to-face loungers and 4 additional ergonomically sculpted massage seats. For a full-power hydrotherapy massage, the Ovaka boasts an incredible 97 adjustable pulsar jets in all the right places.

With a stunning cascade waterfall & LED mood lighting throughout, the Ovaka is designed to offer a luxury hot tub experience.

#### **Technical Information**

- 280cm x 230cm x 95cm
- 4 Seats & 2 Loungers
- 97 Pulsar Adjustable Jets
- 13 Hydrotherapy Air Jets
- 3 x 3HP Massage Pump
- 1 x Air Booster Pump
- 40amp Power Supply
- 2,080ltr Water Capacity
- 570kg Empty Weight