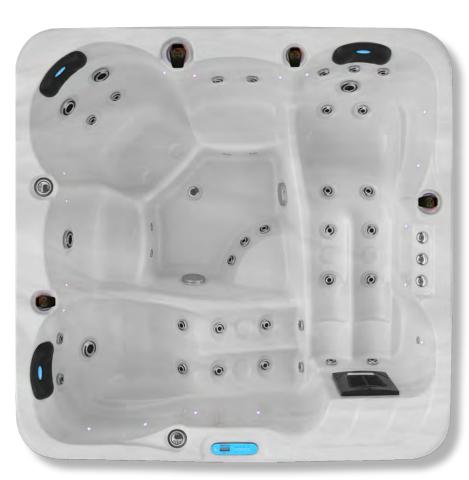

The Maluku is an incredibly luxurious large, deep tub boasting an extraordinary 75 pulsar jets which deliver outstanding massage power from the three 3HP pumps.

It has ergonomically sculptured seating for 5 persons including a spacious, deep, and fully featured lounger and two luxury captain's chairs.

It also features LED lighting throughout and unique integrated exterior LED panel lighting.

#### Technical Information

- 230cm x 230cm x 97cm
- 4 Seats & 1 Lounger
- 75 Pulsar Adjustable Jets
- 12 Hydrotherapy Air Jets
- 3 x 3HP Massage Pump
- 1 x Air Booster Pump
- 40amp Power Supply
- 1.700ltr Water Capacity
- 540kg Empty Weight