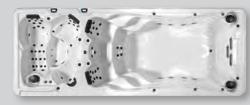

3 SWIM 32 PULSAR 2 SEATS 2 SEATS 3 SWIM 32 PULSAR 3 SWIM 1 MASSAGE

It comes with three perfectly positioned river jets powered by four powerful 3HP pumps creating a smooth variable current for resistance swimming or exercise.

After you have finished your workout why not relax in the perfectly sculpted, ergonomic massage seats at the rear with 32 jets helping soothe any aching limbs. Why not ask your local dealer if you can test a Nassau - don't just take our word for it.

The three large River Jets are powered by a three pump system, creating an adjustable current to suit any swimmer style and ability.

#### **Touch Screen Control**

The spaTouch2<sup>™</sup> has a user-friendly interface which allows you to adjust the temperature, jets, mood lighting and fully control your integrated sound system.

#### Large Swim Lane

Despite its compact footprint the Nassau provides a large swimming lane to accommodate the tallest of swimmers. This wide swim area enables you to perfect your technique without restrictions.

- 430cm x 225cm x 145cm
- 2 Seats
- 3 River & 32 Pulsar Adjustable Jets
- 6 Pop-Up Fountains
- 3 x 3HP Swim Pump
- 1 x 2HP Massage Pump
- 40amp Power Supply
- 4,480ltr Water Capacity
- 1,225kg Empty Weight