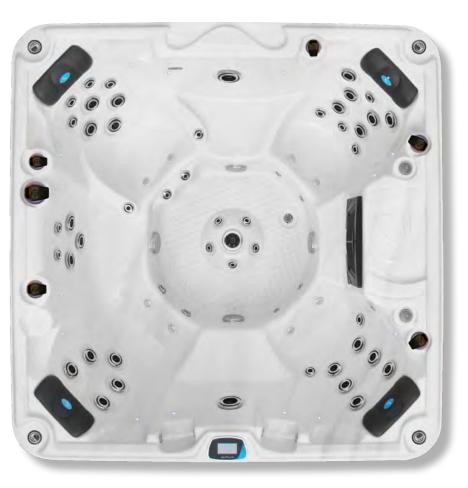

#### **Exterior LED Panel Lighting**

The unique exterior panel lighting is guaranteed to impress. The multicoloured LED lights are synchronised with the interior lights to create a stunning effect.

Our largest hot tub in the Reef Spas range, the stunning Ovaka is the hot tub you've been dreaming of.

This large, spacious hot tub has 2 luxury full size face-to-face loungers and 4 additional ergonomically sculpted massage seats. For a full-power hydrotherapy massage, the Ovaka boasts an incredible 97 adjustable pulsar jets in all the right places.

With a stunning cascade waterfall & LED mood lighting throughout, the Ovaka is designed to offer a luxury hot tub experience.

#### **Technical Information**

- 280cm x 230cm x 95cm
- 4 Seats & 2 Loungers
- 97 Pulsar Adjustable Jets
- 13 Hydrotherapy Air Jets
- 3 x 3HP Massage Pump
- 1 x Air Booster Pump
- 40amp Power Supply
- 2,080ltr Water Capacity
- 570kg Empty Weight