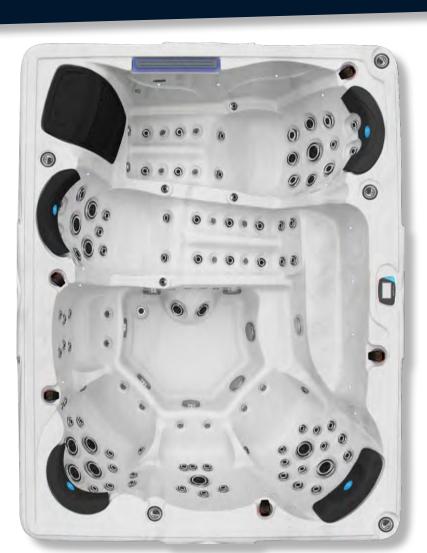

#### **Exterior LED Panel Lighting**

The unique exterior panel lighting is guaranteed to impress. The multicoloured LED lights are synchronised with the interior lights to create a stunning effect.

Our largest hot tub in the Reef Spas range, the stunning Ovaka is the hot tub you've been dreaming of.

This large, spacious hot tub has 2 luxury full size face-to-face loungers and 4 additional ergonomically sculpted massage seats. For a full-power hydrotherapy massage, the Ovaka boasts an incredible 97 adjustable pulsar jets in all the right places.

With a stunning cascade waterfall & LED mood lighting throughout, the Ovaka is designed to offer a luxury hot tub experience.

#### **Technical Information**

- 280cm x 230cm x 95cm
- 4 Seats & 2 Loungers
- 97 Pulsar Adjustable Jets
- 13 Hydrotherapy Air Jets
- 3 x 3HP Massage Pump
- 1 x Air Booster Pump
- 40amp Power Supply
- 2,080ltr Water Capacity
- 570kg Empty Weight