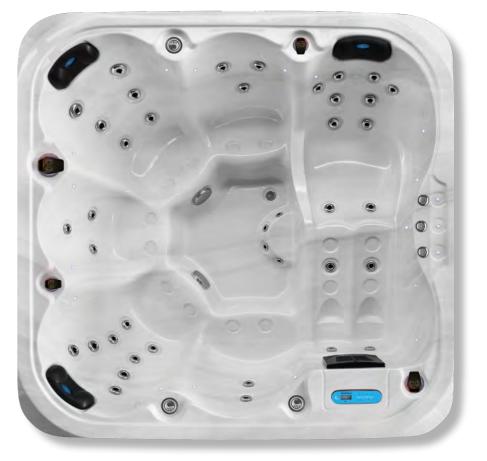

#### **Exterior LED Panel Lighting**

The unique exterior panel lighting is guaranteed to impress. The multicoloured LED lights are synchronised with the interior lights to create a stunning effect.

Our largest hot tub in the Reef Spas range, the stunning Ovaka is the hot tub you've been dreaming of.

This large, spacious hot tub has 2 luxury full size face-to-face loungers and 4 additional ergonomically sculpted massage seats. For a full-power hydrotherapy massage, the Ovaka boasts an incredible 97 adjustable pulsar jets in all the right places.

With a stunning cascade waterfall & LED mood lighting throughout, the Ovaka is designed to offer a luxury hot tub experience.

#### **Technical Information**

- 280cm x 230cm x 95cm
- 4 Seats & 2 Loungers
- 97 Pulsar Adjustable Jets
- 13 Hydrotherapy Air Jets
- 3 x 3HP Massage Pump
- 1 x Air Booster Pump
- 40amp Power Supply
- 2,080ltr Water Capacity
- 570kg Empty Weight