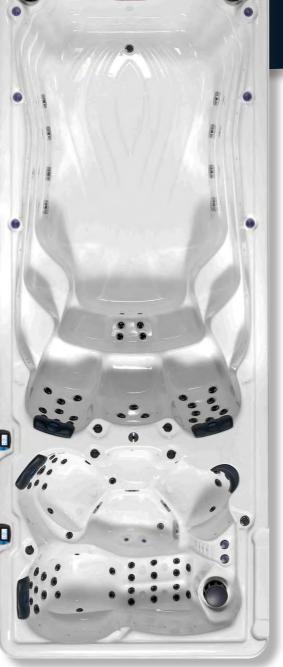

3 SWIM 32 PULSAR 2 SEATS 2 SEATS 3 SWIM 32 PULSAR 3 SWIM 1 MASSAGE

It comes with three perfectly positioned river jets powered by four powerful 3HP pumps creating a smooth variable current for resistance swimming or exercise.

After you have finished your workout why not relax in the perfectly sculpted, ergonomic massage seats at the rear with 32 jets helping soothe any aching limbs. Why not ask your local dealer if you can test a Nassau - don't just take our word for it.

#### Large Swim Lane

Despite its compact footprint the Nassau provides a large swimming lane to accommodate the tallest of swimmers. This wide swim area enables you to perfect your technique without restrictions.

- 430cm x 225cm x 145cm
- 2 Seats
- 3 River & 32 Pulsar Adjustable Jets
- 6 Pop-Up Fountains
- 3 x 3HP Swim Pump
- 1 x 2HP Massage Pump
- 40amp Power Supply
- 4,480ltr Water Capacity
- 1,225kg Empty Weight