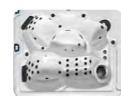

3 SWIM 32 PULSAR 2 SEATS 2 SEATS 3 SWIM 32 PULSAR 3 SWIM 1 MASSAGE

It comes with three perfectly positioned river jets powered by four powerful 3HP pumps creating a smooth variable current for resistance swimming or exercise.

After you have finished your workout why not relax in the perfectly sculpted, ergonomic massage seats at the rear with 32 jets helping soothe any aching limbs. Why not ask your local dealer if you can test a Nassau - don't just take our word for it.

#### Large Swim Lane

Despite its compact footprint the Nassau provides a large swimming lane to accommodate the tallest of swimmers. This wide swim area enables you to perfect your technique without restrictions.

- 430cm x 225cm x 145cm
- 2 Seats
- 3 River & 32 Pulsar Adjustable Jets
- 6 Pop-Up Fountains
- 3 x 3HP Swim Pump
- 1 x 2HP Massage Pump
- 40amp Power Supply
- 4,480ltr Water Capacity
- 1,225kg Empty Weight