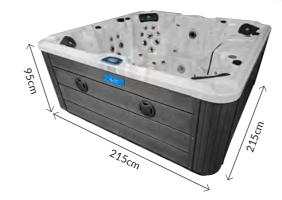

The Kiribati is the perfect spa for family or those who frequently entertain friends, with 7 seats including four captain's chairs in each

This mid-size hot tub is designed for the crowd but still offers creature comforts for the individual.

The Kiribati comes with hydrotherapy air jets as standard providing enhanced therapeutic benefits and it also has 2 Pop-Up fountains with integrated LED lighting, perfect for some 'me' time.

#### Technical Information

- 215cm x 215cm x 95cm
- 7 Seats
- 46 Pulsar Adjustable Jets
- 8 Hydrotherapy Air Jets
- 2 x 3HP Massage Pump
- 1 x Air Booster Pump
- 32amp Power Supply
- 1,150ltr Water Capacity
- 370kg Empty Weight