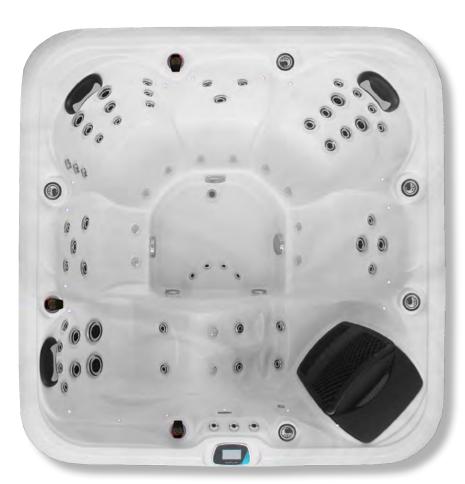

The Tinian is one of the best-selling models from Reef Spas and with varied seating styles to suit all the family (no matter how tall or short), it's easy to see why.

It has a deluxe contoured lounger and five multi-level seats so it comfortably fits 6

The stunning Tinian comes with a superb enhanced music system, touch screen controls and hydrotherapy air jets as standard.

#### **Technical Information**

- 220cm x 220cm x 90cm
- 5 Seats & 1 Lounger
- 52 Pulsar Adjustable Jets
- 12 Hydrotherapy Air Jets
- 2 x 3HP Massage Pump
- 1 x Air Booster Pump
- 32amp Power Supply
- 1,350ltr Water Capacity
- 380kg Empty Weight