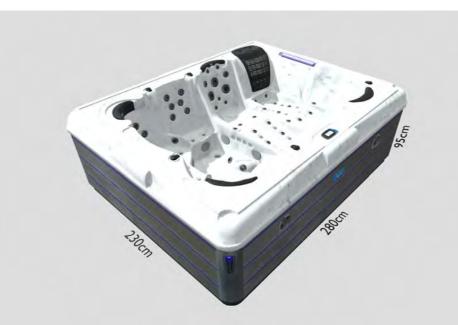

#### **Exterior LED Panel Lighting**

The unique exterior panel lighting is guaranteed to impress. The multicoloured LED lights are synchronised with the interior lights to create a stunning effect.

Our largest hot tub in the Reef Spas range, the stunning Ovaka is the hot tub you've been dreaming of.

This large, spacious hot tub has 2 luxury full size face-to-face loungers and 4 additional ergonomically sculpted massage seats. For a full-power hydrotherapy massage, the Ovaka boasts an incredible 97 adjustable pulsar jets in all the right places.

With a stunning cascade waterfall & LED mood lighting throughout, the Ovaka is designed to offer a luxury hot tub experience.

#### **Technical Information**

- 280cm x 230cm x 95cm
- 4 Seats & 2 Loungers
- 97 Pulsar Adjustable Jets
- 13 Hydrotherapy Air Jets
- 3 x 3HP Massage Pump
- 1 x Air Booster Pump
- 40amp Power Supply
- 2,080ltr Water Capacity
- 570kg Empty Weight